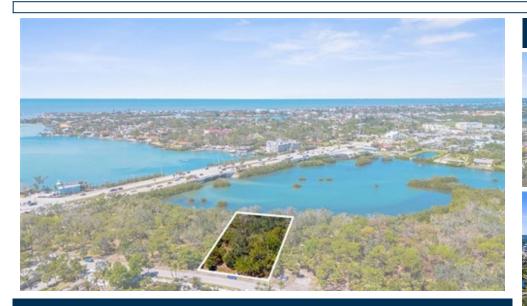

Remarks

Come and see this one of a kind, beautiful 1.08 acre/ 47,036 sq. ft. WATERFRONT lot on Dona Bay in Nokomis. Approximately 152 ft of bay frontage. Zoned RSF1. Only one bridge to the Gulf of Mexico. Flanked by two Sarasota County lots, one of them being the Pocono Trail Preserve. Two blocks away from Legacy Bike Trail, where you can walk or ride to see endless scenery. Also very close proximity to Tamiami Trail to head over to Nokomis, Venice beaches or north to Sarasota. Just a 5 minute drive to historic downtown Venice and close to the new Sarasota Memorial Hospital (3.4) miles). This lot is within walking distance to two local restaurants. Come check out this gorgeous opportunity today!